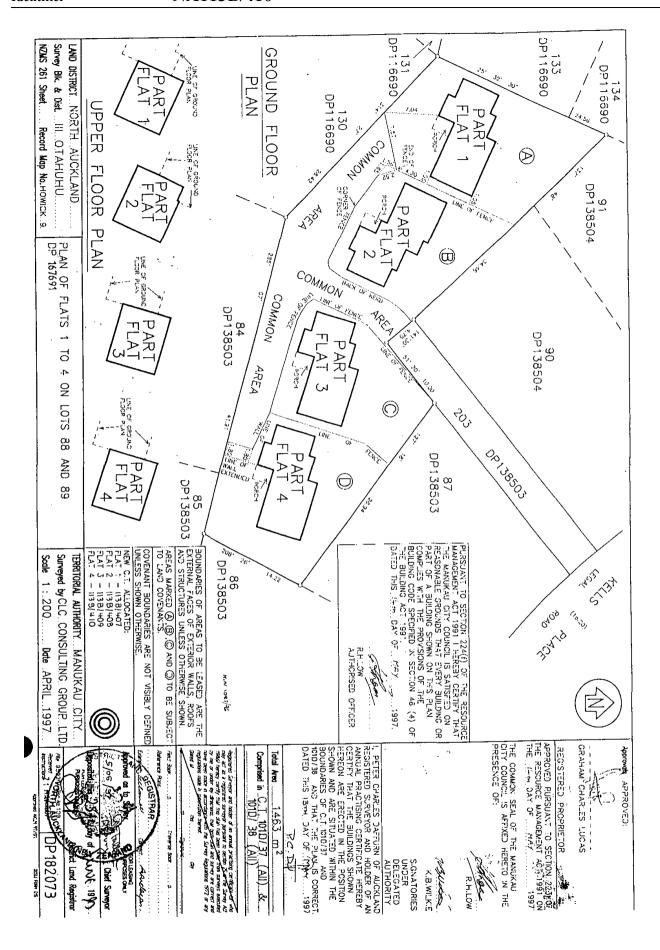

Area 1463 square metres more or less
Legal Description Lot 88-89 Deposited Plan 167691

**Registered Owners** 

Jan Ter Schiphorst and Claudine Ronith Alony

**Estate** Fee Simple - 1/4 share

**Legal Description** Lot 203 Deposited Plan 138503

**Registered Owners** 

Jan Ter Schiphorst and Claudine Ronith Alony

Estate Leasehold Instrument L D160151.5

**Term** 999 years commencing on 12 June 1997

**Legal Description** Flat 4 Deposited Plan 182073

**Registered Owners** 

Jan Ter Schiphorst and Claudine Ronith Alony

D160151.2 Lease of Flat 1 CT NA113B/407 issued - 25.6.1997 at 2.54 pm (Affects Fee Simple)

Land Covenant in Lease D160151.2 - 25.6.1997 at 2.54 pm (Affects Fee Simple)

D160151.3 Lease of Flat 2 CT NA113B/408 issued - 25.6.1997 at 2.54 pm (Affects Fee Simple)

Land Covenant in Lease D160151.3 - 25.6.1997 at 2.54 pm (Affects Fee Simple)

D160151.4 Lease of Flat 3 CT NA113B/409 issued - 25.6.1997 at 2.54 pm (Affects Fee Simple)

Land Covenant in Lease D160151.4 - 25.6.1997 at 2.54 pm (Affects Fee Simple)

Land Covenant in Lease D160151.5 - 25.6.1997 at 2.54 pm (Affects Fee Simple)

D160151.5 Lease of Flat 4 DP 182073 Term 999 years commencing on 12 June 1997 Composite CT NA113B/410 issued -

25.6.1997 at 2.54 pm (Affects Fee Simple)